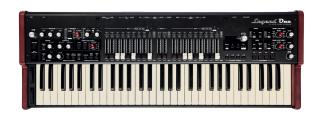

is the ultimate portable all-in-one keyboard created by Viscount International. Based on the powerful Legend Soul Engine, it features 3 additional sound zones for a total of 4 sound sections: Organ, Sound 1, Sound 2, Pedals.

The new alternative sounds are easy to use thanks to the twin Sound 1 and Sound 2 sections, which also includes beautiful new Acoustic and Electric Pianos, Synths, Strings and much more! Two models are available: The Legend ONE 61 has the waterfall keyboard and weighs only 10kg (22 lbs) while the Legend ONE 73 has a semiweighted keyboard and weighs only 11,5 kg (25 lbs).

We paid the highest attention to the design, using only solid wood and metal, to produce a long-lasting organ dedicated to all kinds of stages.











## Legend One **61**

## Legend One **73**





| Semi-weighted 73-key (E-E) keyboard   Waterfall 61-key (C-C) Keyboard