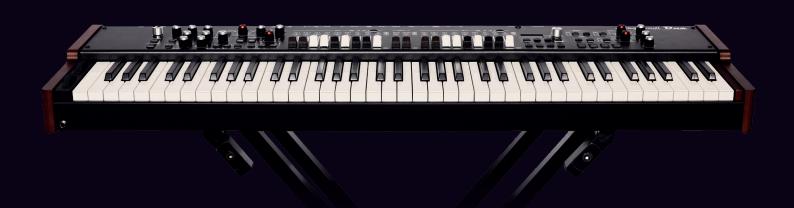

## **Legend One Organs**

The Legend ONE is the ultimate portable all-in-one keyboard created by Viscount International. Based on the powerful Legend Soul Engine, it features 3 additional sound zones for a total of 4 sound sections: Organ, Sound 1, Sound 2, Pedals.

The new alternative sounds are easy to use thanks to the twin Sound 1 and Sound 2 sections, which also includes beautiful new Acoustic and Electric Pianos, Synths, Strings and much more! Two models are available: The Legend ONE 61 has the waterfall keyboard and weighs only 10kg (22 lbs) while the Legend ONE 73 has a semiweighted keyboard and weighs only 11,5 kg (25 lbs).

We paid the highest attention to the design, using only solid wood and metal, to produce a long-lasting organ dedicated to all kinds of stages.