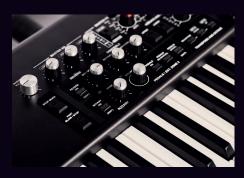

The new alternative sounds are easy to use thanks to the twin Sound 1 and Sound 2 sections, which also includes beautiful new Acoustic and Electric Pianos, Synths, Strings and much more! Two models are available: The Legend ONE 61 has the waterfall keyboard and weighs only 10kg (22 lbs) while the Legend ONE 73 has a semiweighted keyboard and weighs only 11,5 kg (25 lbs).

We paid the highest attention to the design, using only solid wood and metal, to produce a long-lasting organ dedicated to all kinds of stages.