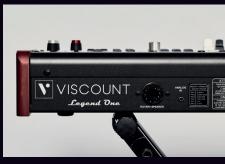

## **Legend One Organs**

The Legend ONE is the ultimate portable all-in-one keyboard created by Viscount International. Based on the powerful Legend Soul Engine, it features 3 additional sound zones for a total of 4 sound sections: Organ, Sound 1, Sound 2, Pedals.

We paid the highest attention to the design, using only solid wood and metal, to produce a long-lasting organ dedicated to all kinds of stages.