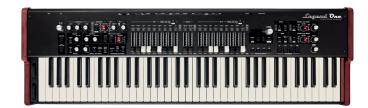

The new alternative sounds are easy to use thanks to the twin Sound 1 and Sound 2 sections, which also includes beautiful new Acoustic and Electric Pianos, Synths, Strings and much more! Two models are available: The Legend ONE 61 has the waterfall keyboard and weighs only 10kg (22 lbs) while the Legend ONE 73 has a semiweighted keyboard and weighs only 11,5 kg (25 lbs).