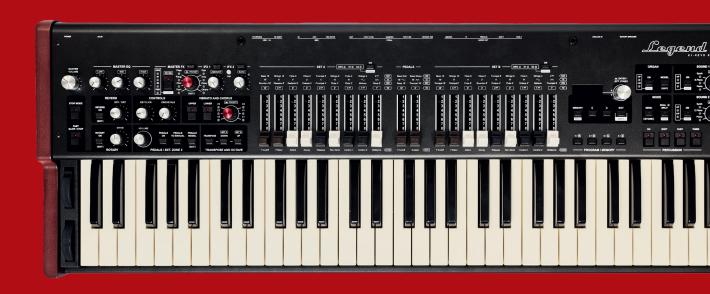

## **Legend One Organs**

The Legend ONE is the ultimate portable all-in-one keyboard created by Viscount International. Based on the powerful Legend Soul Engine, it features 3 additional sound zones for a total of 4 sound sections: Organ, Sound 1, Sound 2, Pedals.

The new alternative sounds are easy to use thanks to the twin Sound 1 and Sound 2 sections, which also includes beautiful new Acoustic and Electric Pianos, Synths, Strings and much more! Two models are available: The Legend ONE 61 has the waterfall keyboard and weighs only 10kg (22 lbs) while the Legend ONE 73 has a semiweighted keyboard and weighs only 11,5 kg (25 lbs).

We paid the highest attention to the design, using only solid wood and metal, to produce a long-lasting organ dedicated to all kinds of stages.

## Legend One **61**