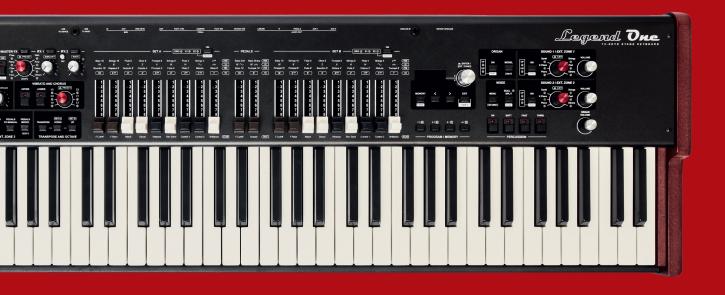

## **Legend One Organs**

The Legend ONE is the ultimate portable all-in-one keyboard created by Viscount International. Based on the powerful Legend Soul Engine, it features 3 additional sound zones for a total of 4 sound sections: Organ, Sound 1, Sound 2, Pedals.

The new alternative sounds are easy to use thanks to the twin Sound 1 and Sound 2 sections, which also includes beautiful new Acoustic and Electric Pianos, Synths, Strings and much more! Two models are available: The Legend ONE 61 has the waterfall keyboard and weighs only 10kg (22 lbs) while the Legend ONE 73 has a semiweighted keyboard and weighs only 11,5 kg (25 lbs).

We paid the highest attention to the design, using only solid wood and metal, to produce a long-lasting organ dedicated to all kinds of stages.