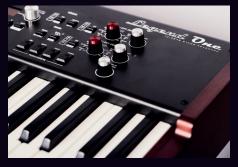

The new alternative sounds are easy to use thanks to the twin Sound 1 and Sound 2 sections, which also includes beautiful new Acoustic and Electric Pianos, Synths, Strings and much more! Two models are available: The Legend ONE 61 has the waterfall keyboard and weighs only 10kg (22 lbs) while the Legend ONE 73 has a semiweighted keyboard and weighs only 11,5 kg (25 lbs).